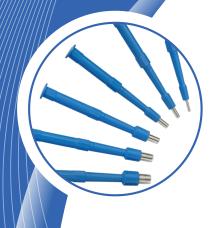

## **Product**

SMI biopsy punches make it possible to perform skin biopsies in various locations with great precision and minimal tissue trauma

## Outstanding quality

- It's lightweight with a hollo circular, constructed from 304 stainless steel with a seamless razor-sharp cutting edge
- ☑ Cleanly defined length and diameter of the skin sample

## Safe collection

- ☑ Ribbed handle provides a secure grip and better control
- ☑ Safety capped for your protection and to maintain sharpness
- ☑ Disposable sterile punch gamma radiation– single use

## Easy to use

- ☑ Size embossed on each punch
- ☑ Single handed ejection cap
- ☑ Sterile & ready to use

| Product              | Unit   | Order no |
|----------------------|--------|----------|
| Biopsy punch Ø 2 mm  | 25 pc. | ZBP2     |
| Biopsy punch Ø 3 mm  | 25 pc. | ZBP3     |
| Biopsy punch Ø 4 mm  | 25 pc. | ZBP4     |
| Biopsy punch Ø 5 mm  | 25 pc. | ZBP5     |
| Biopsy punch Ø 6 mm  | 25 pc. | ZBP6     |
| Biopsy punch Ø 8 mm  | 25 pc. | ZBP8     |
| Biopsy punch Ø 10 mm | 20 pc. | ZBP10    |
| Biopsy punch Ø 12 mm | 20 pc. | ZBP12    |
|                      |        |          |